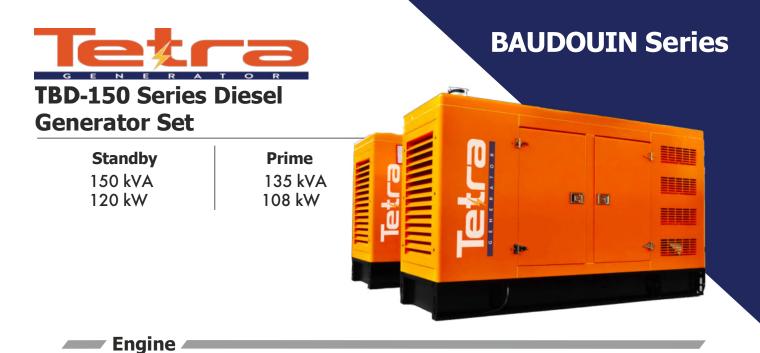

# **BAUDOUIN** Series

In Tetra Generator engine products; High performance, low fuel consumption, mechanical or electronic governor depending on the type, Oil, air, fuel filtres are interchangeable, using high technology engine brands in accordance with ISO 3046, ISO 8528, BS 5514, DIN 6271 standards.

| ENGINE SPECIFICATIONS |               |  |
|-----------------------|---------------|--|
| Engine Brand          | BAUDOUIN      |  |
| Engine Model          | 6M11G150/5    |  |
| Engine Power          | 140 kW        |  |
| Speed (rpm)           | 1500 d/dk     |  |
| Time                  | 6             |  |
| Number of Cylinders   | 6             |  |
| Engine Capacity       | 6,75 lt       |  |
| Bore & Stroke (mmXmm) | 105x130       |  |
| Compression Ratio     | 18:1          |  |
| Governor Type         | Electronic    |  |
| Induction System      | Turbocharger  |  |
| Combustion System     | Direct        |  |
| Cooling System        | Water Cooling |  |
| Lubrication Capacity  | 19 k          |  |
| Coolant Capacity      | 40 lt         |  |
| Fuel %100             | 24 lt         |  |
| Consumption %75       | 18 lt         |  |
| liter/hour %50        | 12 lt         |  |