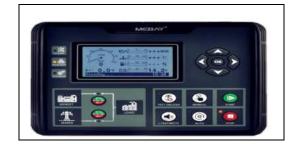

## Control System

Easy-to-use secure software updates in Tetra Generator control panels have a structure that can be easily done with USB ports. Optionally, remote control can be provided with ETHERNET and GPRS. Panel body is made of steel sheet and is painted with electrostatic powder paint. It has been painted. The electronics are isolated and waterproof design.

#### **CONTROL SYSTEM FEATURES**

LCD Screen Automatic Control System

Remote monitoring possibility

Multifunctional business opportunity

Multi language support

Programmable over USB, RS-232 and GSM