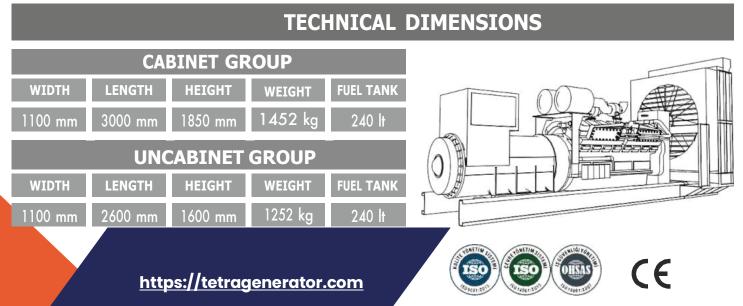

|  |



#### **OPTIONS**

| Transfer Board                  | Analog Gauges            |  |  |
|---------------------------------|--------------------------|--|--|
| Protection Switch               | 24 Hour Fuel Tank        |  |  |
| External Type Fuel Tank         | Special Chassis Color    |  |  |
| Synchronous System              | Special Cabinet Color    |  |  |
| Electronic Governor Application | Remote Monitoring Module |  |  |
| Earthquake Sensor               | Special Type MufLer      |  |  |

## Quality Standards

- All generating sets produced by Tetra Generator have TSE, CE and ISO 9001 certificates.

- Technical information and values are in accordance with ISO8528, ISO3046, NEMA MG1.22, IEC 600341, BS 49995000, VDE 0530 standards.