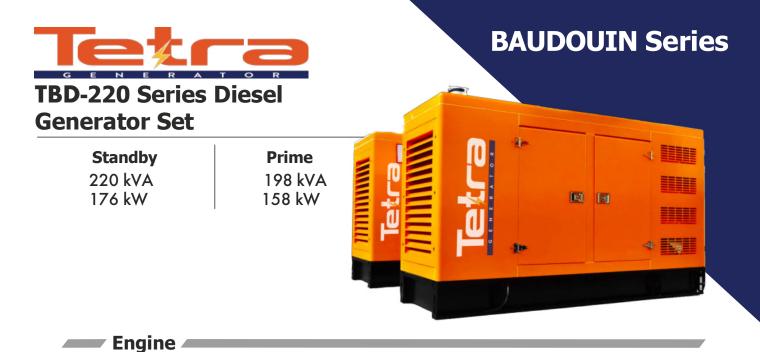

In Tetra Generator engine products; High performance, low fuel consumption, mechanical or electronic governor depending on the type, Oil, air, fuel filtres are interchangeable, using high technology engine brands in accordance with ISO 3046, ISO 8528, BS 5514, DIN 6271 standards.

| ENGINE SPECIFICATIONS |               |  |
|-----------------------|---------------|--|
| Engine Brand          | BAUDOUIN      |  |
| Engine Model          | 6M16G220/5    |  |
| Engine Power          | 204 kW        |  |
| Speed (rpm)           | 1500 d/dk     |  |
| Time                  | 6             |  |
| Number of Cylinders   | 6             |  |
| Engine Capacity       | 9,72 lt       |  |
| Bore & Stroke (mmXmm) | 126x130       |  |
| Compression Ratio     | 18:1          |  |
| Governor Type