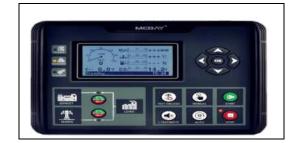

## Control System

Easy-to-use secure software updates in Tetra Generator control panels have a structure that can be easily done with USB ports. Optionally, remote control can be provided with ETHERNET and GPRS. Panel body is made of steel sheet and is painted with electrostatic powder paint. It has been painted. The electronics are isolated and waterproof design.

#### **CONTROL SYSTEM FEATURES**

LCD Screen Automatic Control System

Remote monitoring possibility

Multifunctional business opportunity

Multi language support

Programmable over USB, RS-232 and GSM