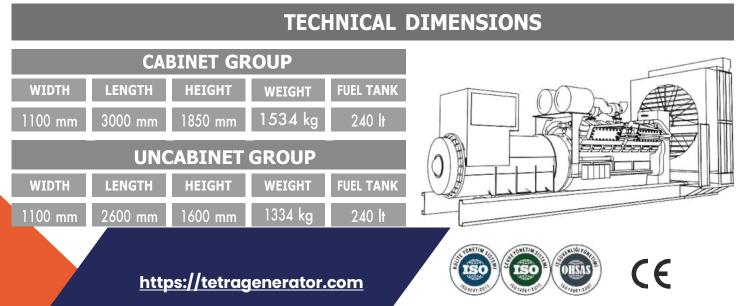

|  |  |



#### **OPTIONS**

| Transfer Board                  | Analog Gauges            |  |  |
|---------------------------------|--------------------------|--|--|
| Protection Switch               | 24 Hour Fuel Tank        |  |  |
| External Type Fuel Tank         | Special Chassis Color    |  |  |
| Synchronous System              | Special Cabinet Color    |  |  |
| Electronic Governor Application | Remote Monitoring Module |  |  |
| Earthquake Sensor               | Special Type MufLer      |  |  |

## Quality Standards

- All generating sets produced by Tetra Generator have TSE, CE and ISO 9001 certificates.

- Technical information and values are in accordance with ISO8528, ISO3046, NEMA MG1.22, IEC 600341, BS 49995000, VDE 0530 standards.