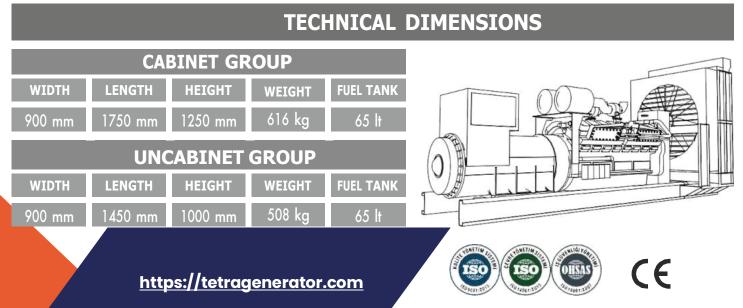

|  |  |



#### **OPTIONS**

| Transfer Board                  | Analog Gauges            |  |  |
|---------------------------------|--------------------------|--|--|
| Protection Switch               | 24 Hour Fuel Tank        |  |  |
| External Type Fuel Tank         | Special Chassis Color    |  |  |
| Synchronous System              | Special Cabinet Color    |  |  |
| Electronic Governor Application | Remote Monitoring Module |  |  |
| Earthquake Sensor               | Special Type MufLer      |  |  |

## Quality Standards

- All generating sets produced by Tetra Generator have TSE, CE and ISO 9001 certificates.

- Technical information and values are in accordance with ISO8528, ISO3046, NEMA MG1.22, IEC 600341, BS 49995000, VDE 0530 standards.