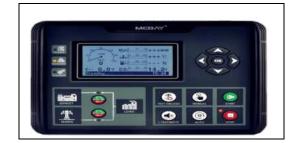

## Control System

Easy-to-use secure software updates in Tetra Generator control panels have a structure that can be easily done with USB ports. Optionally, remote control can be provided with ETHERNET and GPRS. Panel body is made of steel sheet and is painted with electrostatic powder paint. It has been painted. The electronics are isolated and waterproof design.

#### **CONTROL SYSTEM FEATURES**

LCD Screen Automatic Control System

Remote monitoring possibility

Multifunctional business opportunity

Multi language support

Programmable over USB, RS-232 and GSM