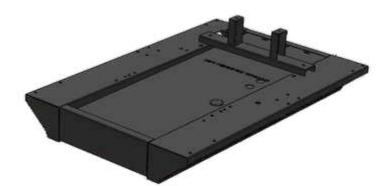

is and fuel tank in line with customer demands can make designs.

#### CANOPY

| Canopy design that facilitates generator maintenance          |  |  |
|---------------------------------------------------------------|--|--|
| Emergency stop button on the cabin                            |  |  |
| Transparent control cabinet window                            |  |  |
| Acoustic sponge providing sound insulation                    |  |  |
| Hidden exhaust silencer inside the cabin                      |  |  |
| Engine cooling air ducts                                      |  |  |
| Electrostatic powder paint resistant to corrosion and rusting |  |  |
| Refueling outside the cabin                                   |  |  |
|                                                               |  |  |



#### OPTIONS

| Transfer Board                  | Analog Gauges            |  |
|---------------------------------|--------------------------|--|
| Protection Switch               | 24 Hour Fuel Tank        |  |
| External Type Fuel Tank         | Special Chassis Color    |  |
| Synchronous System              | Special Cabinet Color    |  |
| Electronic Governor Application | Remote Monitoring Module |  |
| Earthquake Sensor               | Special Type MufLer      |  |

## Quality Standards

- All generating sets produced by Tetra Generator have TSE, CE and ISO 9001 certificates.

- Technical information and values are in accordance with ISO8528, ISO3046, NEMA MG1.22, IEC 600341, BS 49995000, VDE 0530 standards.