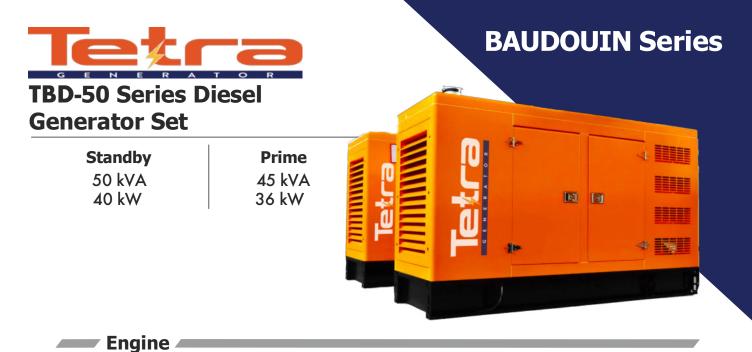

## Control System

Easy-to-use secure software updates in Tetra Generator control panels have a structure that can be easily done with USB ports. Optionally, remote control can be provided with ETHERNET and GPRS. Panel body is made of steel sheet and is painted with electrostatic powder paint. It has been painted. The electronics are isolated and waterproof design.

#### **CONTROL SYSTEM FEATURES**

LCD Screen Automatic Control System

Remote monitoring possibility

Multifunctional business opportunity

Multi language support

Programmable over USB, RS-232 and GSM