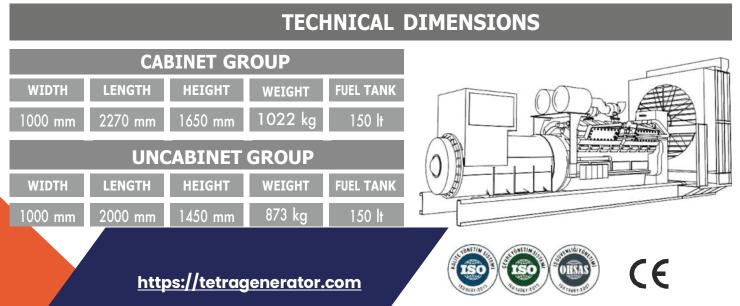

|  |  |



#### **OPTIONS**

| Transfer Board                  | Analog Gauges            |  |  |
|---------------------------------|--------------------------|--|--|
| Protection Switch               | 24 Hour Fuel Tank        |  |  |
| External Type Fuel Tank         | Special Chassis Color    |  |  |
| Synchronous System              | Special Cabinet Color    |  |  |
| Electronic Governor Application | Remote Monitoring Module |  |  |
| Earthquake Sensor               | Special Type MufLer      |  |  |

## Quality Standards

- All generating sets produced by Tetra Generator have TSE, CE and ISO 9001 certificates.

- Technical information and values are in accordance with ISO8528, ISO3046, NEMA MG1.22, IEC 600341, BS 49995000, VDE 0530 standards.