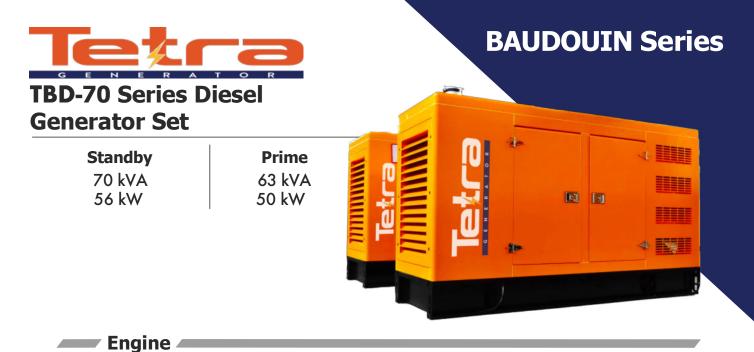

In Tetra Generator engine products; High performance, low fuel consumption, mechanical or electronic governor depending on the type, Oil, air, fuel filtres are interchangeable, using high technology engine brands in accordance with ISO 3046, ISO 8528, BS 5514, DIN 6271 standards.

| ENGINE SPECIFICATIONS |               |  |
|-----------------------|---------------|--|
| Engine Brand          | BAUDOUIN      |  |
| Engine Model          | 4M06G70/5     |  |
| Engine Power          | 67 kW         |  |
| Speed (rpm)           | 1500 d/dk     |  |
| Time                  | 4             |  |
| Number of Cylinders   | 4             |  |
| Engine Capacity       | 3,85 lt       |  |
| Bore & Stroke (mmXmm) | 102x118       |  |
| Compression Ratio     | 17:1          |  |
| Governor Type