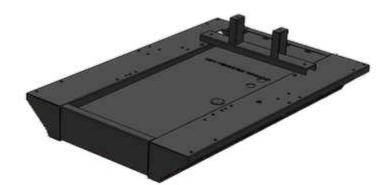

# Chassis, Canopy and Fuel Tank

Tetra Generator chassis has a modular design and is made of steel. Engine alternator Radiator connections are made with vibration wedges and vibration is minimized. Special chassis and fuel tank in line with customer demands can make designs.

#### CANOPY

| Canopy design that facilitates generator maintenance          |  |  |
|---------------------------------------------------------------|--|--|
| Emergency stop button on the cabin                            |  |  |
| Transparent control cabinet window                            |  |  |
| Acoustic sponge providing sound insulation                    |  |  |
| Hidden exhaust silencer inside the cabin                      |  |  |
| Engine cooling air ducts                                      |  |  |
| Electrostatic powder paint resistant to corrosion and rusting |  |  |
| Refueling outside the cabin                                   |  |  |
|                                                               |  |  |

#### **OPTIONS**

| Transfer Board                  | Analog Gauges            |  |  |
|---------------------------------|--------------------------|--|--|
| Protection Switch               | 24 Hour Fuel Tank        |  |  |
| External Type Fuel Tank         | Special Chassis Color    |  |  |
| Synchronous System              | Special Cabinet Color    |  |  |
| Electronic Governor Application | Remote Monitoring Module |  |  |
| Earthquake Sensor               | Special Type MufLer      |  |  |