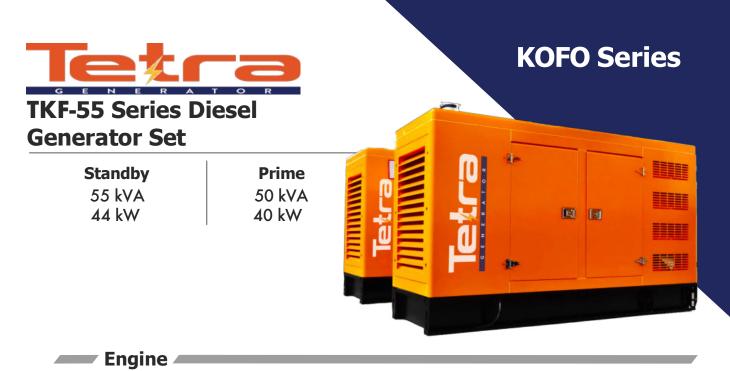

## Control System

Easy-to-use secure software updates in Tetra Generator control panels have a structure that can be easily done with USB ports. Optionally, remote control can be provided with ETHERNET and GPRS. Panel body is made of steel sheet and is painted with electrostatic powder paint. It has been painted. The electronics are isolated and waterproof design.

#### **CONTROL SYSTEM FEATURES**

LCD Screen Automatic Control System

Remote monitoring possibility

Multifunctional business opportunity

Multi language support

Programmable over USB, RS-232 and GSM