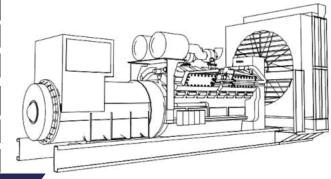

#### Engine

In Tetra Generator engine products; High performance, low fuel consumption, mechanical or electronic governor depending on the type, Oil, air, fuel filtres are interchangeable, using high technology engine brands in accordance with ISO 3046, ISO 8528, BS 5514, DIN 6271 standards.

#### Alternator

In Tetra Generator alternator products, it has a steel body design, robust structure, maintenance-free bearing system (brushless) with self-excitation system, electronic type voltage regulator, BS 4999-5000; CEI EN 60034-1; IEC 60034-1; VDE 0530, OVE M10, NF 51-100, 111; It uses high technology alternator brands in accordance with NEMA MG 1.22.

#### Chassis, Canopy and Fuel Tank

Tetra Generator chassis has a modular design and is made of steel. Engine alternator Radiator connections are made with vibration wedges and vibration is minimized. Special chassis and fuel tank in line with customer demands can make designs.