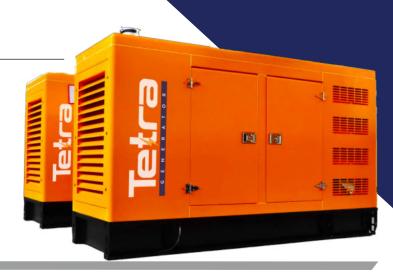

## **TPR-112 Series Diesel Generator Set**

Standby 112 kVA 90 kW Prime 101 kVA 81 kW

| CANOPY                                                        |
|---------------------------------------------------------------|
| Canopy design that facilitates generator maintenance          |
| Emergency stop button on the cabin                            |
| Transparent control cabinet window                            |
| Acoustic sponge providing sound insulation                    |
| Hidden exhaust silencer inside the cabin                      |
| Engine cooling air ducts                                      |
| Electrostatic powder paint resistant to corrosion and rusting |
| Refueling outside the cabin                                   |