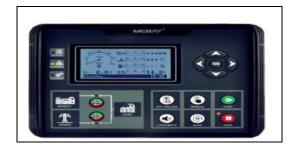

#### **Control System**

Easy-to-use secure software updates in Tetra Generator control panels have a structure that can be easily done with USB ports. Optionally, remote control can be provided with ETHERNET and GPRS. Panel body is made of steel sheet and is painted with electrostatic powder paint. It has been painted. The electronics are isolated and waterproof design.

# CONTROL SYSTEM FEATURES LCD Screen Automatic Control System Remote monitoring possibility Multifunctional business opportunity Multi language support Programmable over USB, RS-232 and GSM