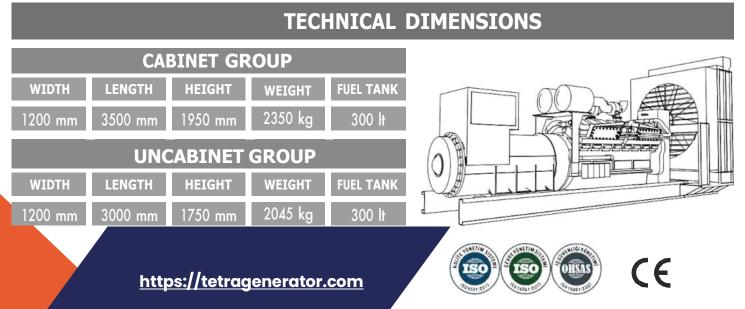

# Chassis, Canopy and Fuel Tank

Tetra Generator chassis has a modular design and is made of steel. Engine alternator Radiator connections are made with vibration wedges and vibration is minimized. Special chassis and fuel tank in line with customer demands can make designs.

#### CANOPY

| Canopy design that facilitates generator maintenance          |  |  |
|---------------------------------------------------------------|--|--|
| Emergency stop button on the cabin                            |  |  |
| Transparent control cabinet window                            |  |  |
| Acoustic sponge providing sound insulation                    |  |  |
| Hidden exhaust silencer inside the cabin                      |  |  |
| Engine cooling air ducts                                      |  |  |
| Electrostatic powder paint resistant to corrosion and rusting |  |  |
| Refueling outside the cabin                                   |  |  |
|                                                               |  |  |