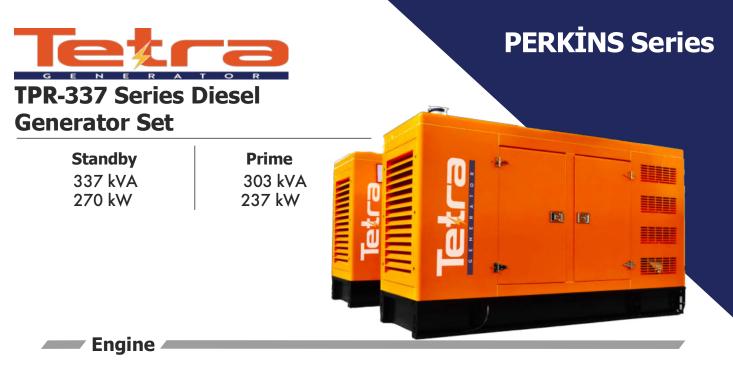

In Tetra Generator engine products; High performance, low fuel consumption, mechanical or electronic governor depending on the type, Oil, air, fuel filtres are interchangeable, using high technology engine brands in accordance with ISO 3046, ISO 8528, BS 5514, DIN 6271 standards.

| ENGINE SPECIFICATIONS |                            |  |
|-----------------------|----------------------------|--|
| Engine Brand          | PERKİNS                    |  |
| Engine Model          | 1506A-E88TAG5              |  |
| Engine Power          | 293 kW                     |  |
| Speed (rpm)           | 1500 d/dk                  |  |
| Time                  | 6                          |  |
| Number of Cylinders   | 6                          |  |
| Engine Capacity       | 8,8 lt