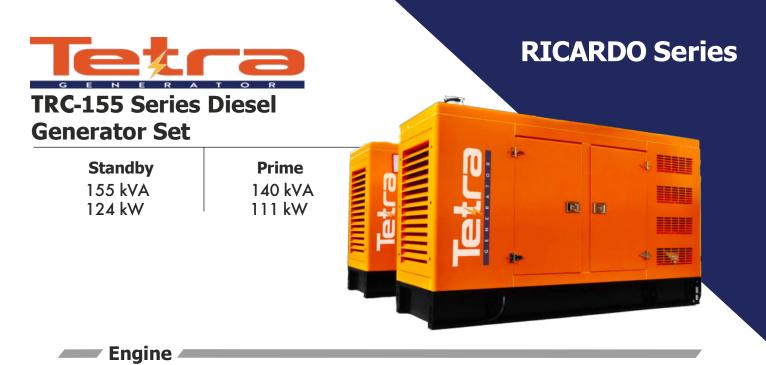

In Tetra Generator engine products; High performance, low fuel consumption, mechanical or electronic governor depending on the type, Oil, air, fuel filtres are interchangeable, using high technology engine brands in accordance with ISO 3046, ISO 8528, BS 5514, DIN 6271 standards.

| ENGINE SPECIFICATIONS |                          |  |
|-----------------------|--------------------------|--|
| Engine Brand          | RICARDO                  |  |
| Engine Model          | R6105AZLD                |  |
| Engine Power          | 121 kW                   |  |
| Speed (rpm)           | 1500 d/dk                |  |
| Time                  | 6                        |  |
| Number of Cylinders   | 6                        |  |
| Engine Capacity       | 6,75 lt                  |  |
| Bore & Str