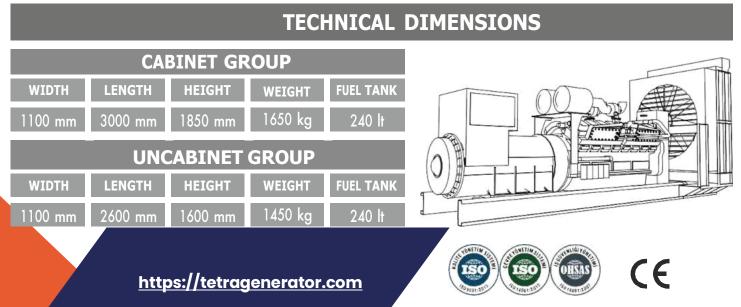

|  |  |



#### **OPTIONS**

| Transfer Board                  | Analog Gauges            |  |  |
|---------------------------------|--------------------------|--|--|
| Protection Switch               | 24 Hour Fuel Tank        |  |  |
| External Type Fuel Tank         | Special Chassis Color    |  |  |
| Synchronous System              | Special Cabinet Color    |  |  |
| Electronic Governor Application | Remote Monitoring Module |  |  |
| Earthquake Sensor               | Special Type MufLer      |  |  |

## Quality Standards

- All generating sets produced by Tetra Generator have TSE, CE and ISO 9001 certificates.

- Technical information and values are in accordance with ISO8528, ISO3046, NEMA MG1.22, IEC 600341, BS 49995000, VDE 0530 standards.