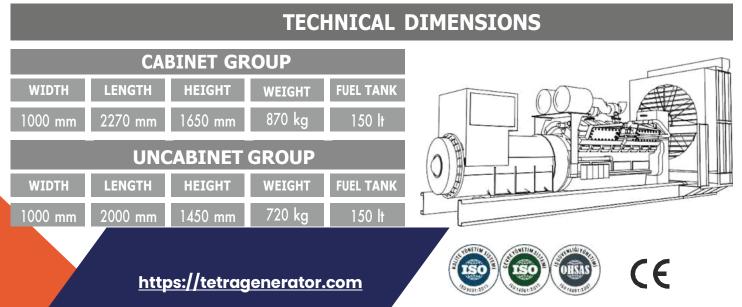

|  |  |



#### **OPTIONS**

| Transfer Board                  | Analog Gauges            |  |  |
|---------------------------------|--------------------------|--|--|
| Protection Switch               | 24 Hour Fuel Tank        |  |  |
| External Type Fuel Tank         | Special Chassis Color    |  |  |
| Synchronous System              | Special Cabinet Color    |  |  |
| Electronic Governor Application | Remote Monitoring Module |  |  |
| Earthquake Sensor               | Special Type MufLer      |  |  |

## Quality Standards

- All generating sets produced by Tetra Generator have TSE, CE and ISO 9001 certificates.

- Technical information and values are in accordance with ISO8528, ISO3046, NEMA MG1.22, IEC 600341, BS 49995000, VDE 0530 standards.