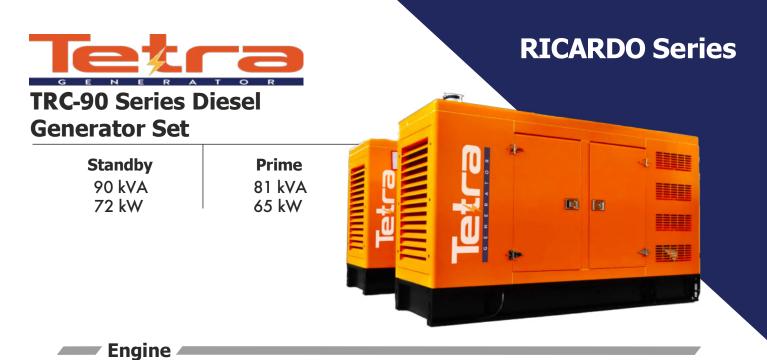

# **RICARDO Series**

In Tetra Generator engine products; High performance, low fuel consumption, mechanical or electronic governor depending on the type, Oil, air, fuel filtres are interchangeable, using high technology engine brands in accordance with ISO 3046, ISO 8528, BS 5514, DIN 6271 standards.

| ENGINE SPECIFICATIONS |                          |  |
|-----------------------|--------------------------|--|
| Engine Brand          | RICARDO                  |  |
| Engine Model          | R4105AZLD                |  |
| Engine Power          | 73 kW                    |  |
| Speed (rpm)           | 1500 d/dk                |  |
| Time                  | 4                        |  |
| Number of Cylinders   | 4                        |  |
| Engine Capacity       | 4,5 lt                   |  |
| Bore & Stroke (mmXmm) | 105x130                  |  |
| Compression Ratio     | 16:1                     |  |
| Governor Type         | Mechanical               |  |
| Induction System      | Turbacharger/Intercooler |  |
| Combustion System     | Direct                   |  |
| Cooling System        | Water Cooling            |  |
| Lubrication Capacity  | 18 lt                    |  |
| Coolant Capacity      | 25 lt                    |  |
| Fuel %100             | 14,4 lt                  |  |
| Consumption %75       | 10,8 lt                  |  |
| liter/hour %50        | 7,2 lt                   |  |