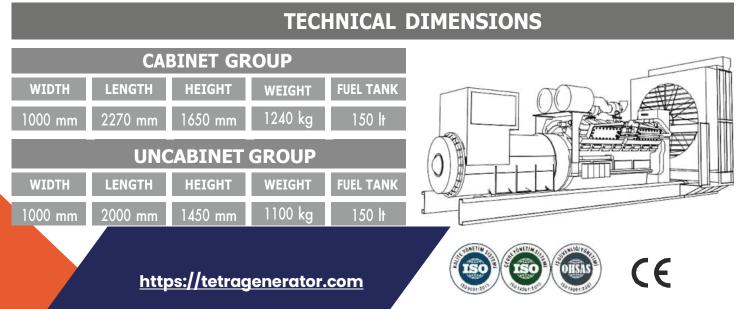

|  |  |



#### **OPTIONS**

| Transfer Board                  | Analog Gauges            |  |  |
|---------------------------------|--------------------------|--|--|
| Protection Switch               | 24 Hour Fuel Tank        |  |  |
| External Type Fuel Tank         | Special Chassis Color    |  |  |
| Synchronous System              | Special Cabinet Color    |  |  |
| Electronic Governor Application | Remote Monitoring Module |  |  |
| Earthquake Sensor               | Special Type MufLer      |  |  |

## Quality Standards

- All generating sets produced by Tetra Generator have TSE, CE and ISO 9001 certificates.

- Technical information and values are in accordance with ISO8528, ISO3046, NEMA MG1.22, IEC 600341, BS 49995000, VDE 0530 standards.