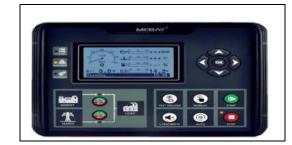

### Control System

Easy-to-use secure software updates in Tetra Generator control panels have a structure that can be easily done with USB ports. Optionally, remote control can be provided with ETHERNET and GPRS. Panel body is made of steel sheet and is painted with electrostatic powder paint. It has been painted. The electronics are isolated and waterproof design.

### **CONTROL SYSTEM FEATURES**

LCD Screen Automatic Control System

- Remote monitoring possibility
- Multifunctional business opportunity

Multi language support

Programmable over USB, RS-232 and GSM