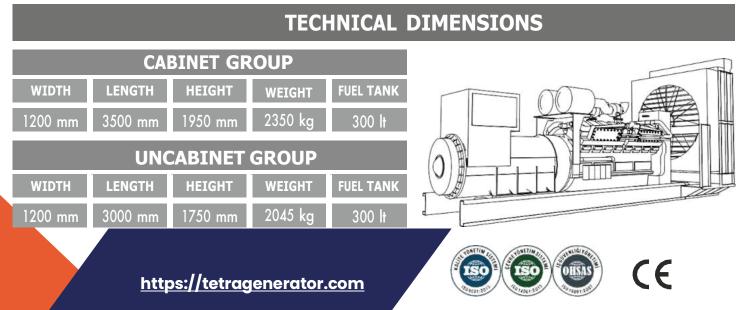

|  |  |



#### **OPTIONS**

| Transfer Board                  | Analog Gauges            |  |  |
|---------------------------------|--------------------------|--|--|
| Protection Switch               | 24 Hour Fuel Tank        |  |  |
| External Type Fuel Tank         | Special Chassis Color    |  |  |
| Synchronous System              | Special Cabinet Color    |  |  |
| Electronic Governor Application | Remote Monitoring Module |  |  |
| Earthquake Sensor               | Special Type MufLer      |  |  |

## Quality Standards

- All generating sets produced by Tetra Generator have TSE, CE and ISO 9001 certificates.

- Technical information and values are in accordance with ISO8528, ISO3046, NEMA MG1.22, IEC 600341, BS 49995000, VDE 0530 standards.